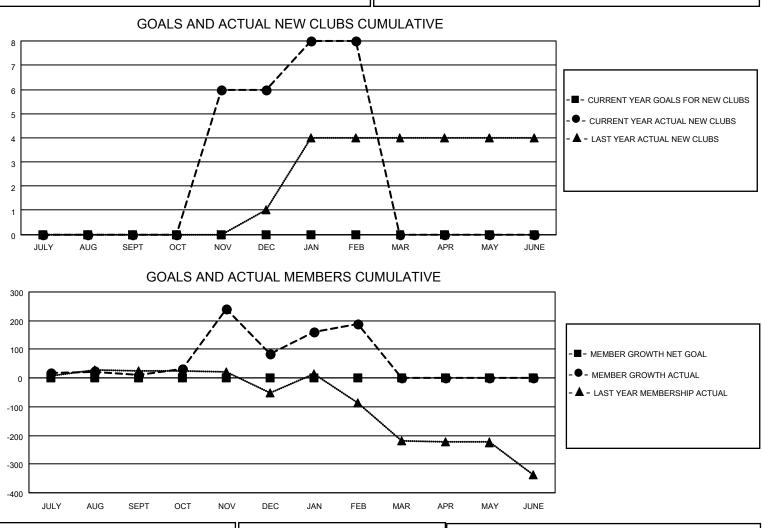

## LOCATION INDIA

District 316 H

Results as of: 2/28/2022

| Clubs                 |               |           |               | Members               |                          |                         |                                                    |
|-----------------------|---------------|-----------|---------------|-----------------------|--------------------------|-------------------------|----------------------------------------------------|
| RESULTS FOR 2021-2022 |               |           |               | RESULTS FOR 2021-2022 |                          |                         |                                                    |
| QUARTER               | NEW CLUB GOAL | NEW CLUBS | DROPPED CLUBS | QUARTER ME            | EMBER GROWTH NET<br>GOAL | MEMBER GROWTH<br>ACTUAL | DROPPED<br>MEMBERS ACTUAL<br>(including transfers) |
| JULY/AUG/SEPT         | 0             | 0         | 2             | JULY/AUG/SEPT         | 0                        | 94                      | 55                                                 |
| OCT/NOV/DEC           | 0             | 6         | 2             | OCT/NOV/DEC           | 0                        | 305                     | 226                                                |
| JAN/FEB/MAR           | 0             | 2         | 0             | JAN/FEB/MAR           | 0                        | 136                     | 0                                                  |
| APR/MAY/JUNE          | 0             | 0         | 0             | APR/MAY/JUNE          | 0                        | 0                       | 0                                                  |